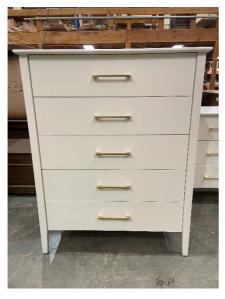

## LORNE COLLECTION

C LO3750 D Tallboy M H 1200mm W 944mm D450mm

C LO203-1P D 2 Drawer 1 Tray 1 Lower Shelf Bedside M H 760mm W 500mm D450mm

C LO5533 D 6 Drawer Dresser M H 815mm W 1390mm D450mm

All Flamingo Furniture products carry a full 5 year manufacturing guarantee and proudly Australian made.