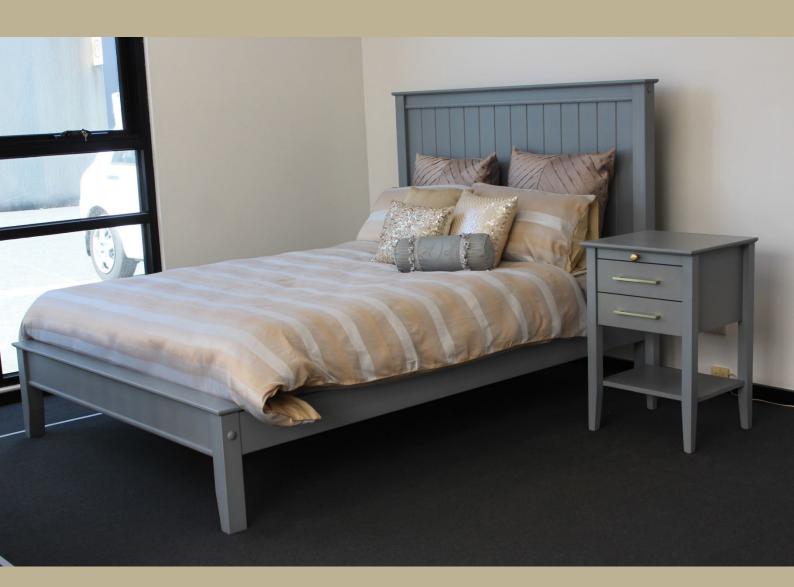

## LORNE COLLECTION

Sleep in perfect comfort every night with the Lorne queen bed. This luxurious Australian made bed is fashioned from high quality New Zealand Pine and is available in a range of stains, proving a perfect fit for any style of home. Australian designed and built with New Zealand Pine, the Lorne Collection is perfectly suited for any household, providing durability, functionality, style and luxury.

C LOBQ-2 D Queen Complete Bed with DF M Head H 1370mm W 1630mm Foot H 408mm

C LO203-1P D 2 Drawer 1 Tray Bedside M H 760mm W 500mm D450mm