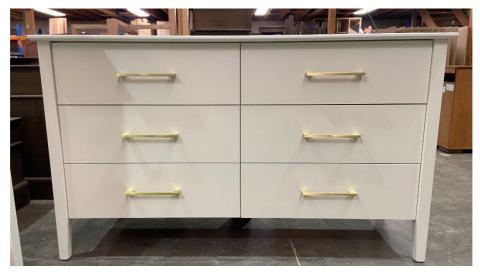

## LORNE COLLECTION

C LO3750 D Tallboy M H 1200mm W 944mm D450mm

C LO203-1P D 2 Drawer 1 Tray 1 Lower Shelf Bedside M H 760mm W 500mm D450mm

C LO5533 D 6 Drawer Dresser M H 815mm W 1390mm D450mm

All Flamingo Furniture products carry a full 5 year manufacturing guarantee and proudly Australian made.