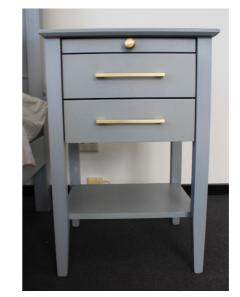

C LOBQ-2 D Queen Complete Bed with DF M Head H 1370mm W 1630mm Foot H 408mm

C LO203-1P D 2 Drawer 1 Tray Bedside M H 760mm W 500mm D450mm

## LORNE COLLECTION

C LO3750 D Tallboy M H 1200mm W 944mm D450mm

C LO203-1P D 2 Drawer 1 Tray 1 Lower Shelf Bedside M H 760mm W 500mm D450mm

C LO5533 D 6 Drawer Dresser M H 815mm W 1390mm D450mm

All Flamingo Furniture products carry a full 5 year manufacturing guarantee and proudly Australian made.