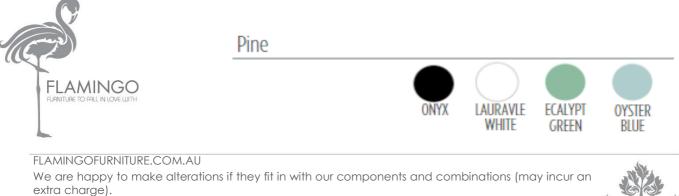

## LORNE COLLECTION

Sleep in perfect comfort every night with the Lorne queen bed. This luxurious Australian made bed is fashioned from high quality New Zealand Pine and is available in a range of stains, proving a perfect fit for any style of home. Australian designed and built with New Zealand Pine, the Lorne Collection is perfectly suited for any household, providing durability, functionality, style and luxury.