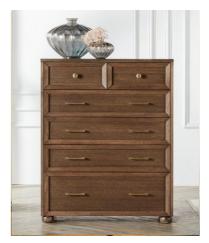

## GRAND VUE COLLECTION

C GV313 D 3 Drawer Bedside M H 720 W 800 D 400

C GV232-1S D 2 Drawer 1 Shelf Bedside M H 600 W 720 D 400

C GV7036 D 6 Drawer Dresser Base M H 860 W 1791 D 400

C GV3551-1B D 5 Drawer Tallboy M H 1120 W 900 D 400