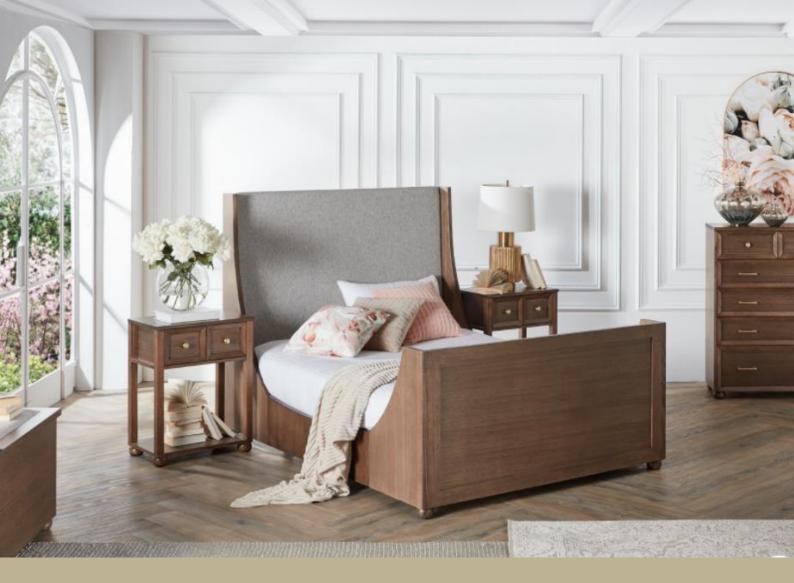

## GRAND VUE COLLECTION

Our stunning Grand Vue Collection has been manufactured from the finest Solid Vic Ash. This gorgeous sleigh bed is one that stands out from all the rest. The traditional yet unique design allows this range to truly show everyone how grand a bed can be. With high-end fabric inserts, having a bedroom collection such as the Grand Vue in your home is one that will truly give a room class and style. Sleeping in this bed each night means that not only will you be in comfort, but also elegance. Available in a range of hardwood stains and fabric options. Pictured in American Oak Stain - Noyack Mist fabric.

## GRAND VUE COLLECTION

C GV313 D 3 Drawer Bedside M H 720 W 800 D 400

C GV232-1S D 2 Drawer 1 Shelf Bedside M H 600 W 720 D 400

C GV7036 D 6 Drawer Dresser Base M H 860 W 1791 D 400

C GV3551-1B D 5 Drawer Tallboy M H 1120 W 900 D 400