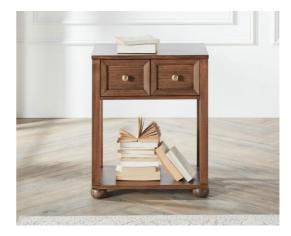

## GRAND VUE COLLECTION

C GV313 D 3 Drawer Bedside M H 720 W 800 D 400

C GV232-1S D 2 Drawer 1 Shelf Bedside M H 600 W 720 D 400

C GV7036 D 6 Drawer Dresser Base M H 860 W 1791 D 400

C GV3551-1B D 5 Drawer Tallboy M H 1120 W 900 D 400