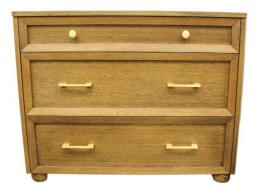

## GRAND VUE COLLECTION

C GV313 D 3 Drawer Bedside M H 720 W 800 D 400

C GV232-1S D 2 Drawer 1 Shelf Bedside M H 600 W 720 D 400

C GV7036 D 6 Drawer Dresser Base M H 860 W 1791 D 400

C GV3551-1B D 5 Drawer Tallboy M H 1120 W 900 D 400