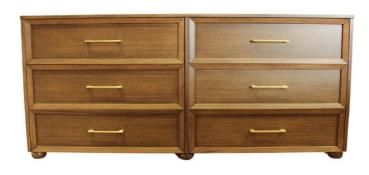

## GRAND VUE COLLECTION

C GV313 D 3 Drawer Bedside M H 720 W 800 D 400

C GV232-1S D 2 Drawer 1 Shelf Bedside M H 600 W 720 D 400

C GV7036 D 6 Drawer Dresser Base M H 860 W 1791 D 400

C GV3551-1B D 5 Drawer Tallboy M H 1120 W 900 D 400